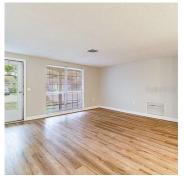

## \$ 225,000

This move-in ready home is the perfect way to start the new year! Light & bright and ready for it's new owner. Boasting open floor plan, new vinyl plank flooring throughout, 3 bedrooms, updated 1.5 baths, living room & dining room combo, eat-in kitchen and family room! New roof less than 3 years old! Upgraded electric panel, new HVAC system approx. 2 years old. This home also offers a large fenced in backyard as well. The home is also high & dry which means no flood insurance required! This property is located within minutes to shopping malls and restaurants! Schedule a tour right away before it's too late!