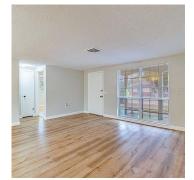

## \$ 225,000

This move-in ready home is the perfect way to start the new year! Light & bright and ready for it's new owner. Boasting open floor plan, new vinyl plank flooring throughout, 3 bedrooms, updated 1.5 baths, living room & dining room combo, eat-in kitchen and family room! New roof less than 3 years old! Upgraded electric panel, new HVAC system approx. 2 years old. This home also offers a large fenced in backyard as well. The home is also high & dry which means no flood insurance required! This property is located within minutes to shopping malls and restaurants! Schedule a tour right away before it's too late!